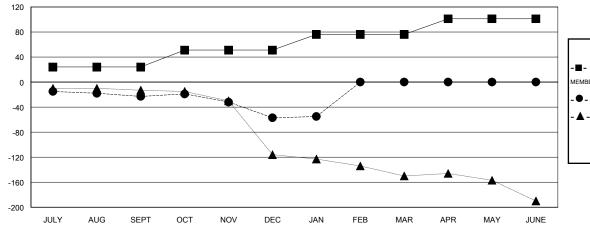

## GOALS AND ACTUAL MEMBERS CUMULATIVE

| - ■ - CURRENT YEAR GOALS FOR NEW |
|----------------------------------|
| MEMBERS                          |

- CURRENT YEAR ACTUAL MEMBERS
- LAST YEAR ACTUAL MEMBERS